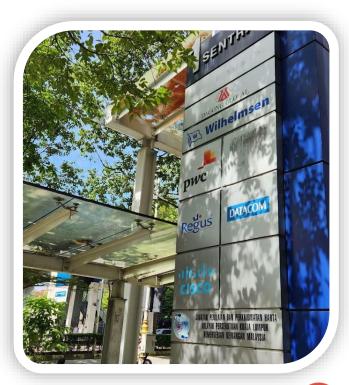

#### To help you reach

Step 1 : Arrive KL Sentral and you should notice this sign.

Step 2:

Go inside the building, take the lift near to reception counter to level 16.

Directions