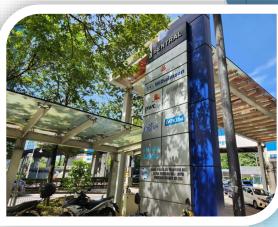

#### To help you reach

Step 1 : Arrive KL Sentral and you should notice this sign.

Step 2:

Go inside the building, take the lift near to reception counter to level 16.

Directions